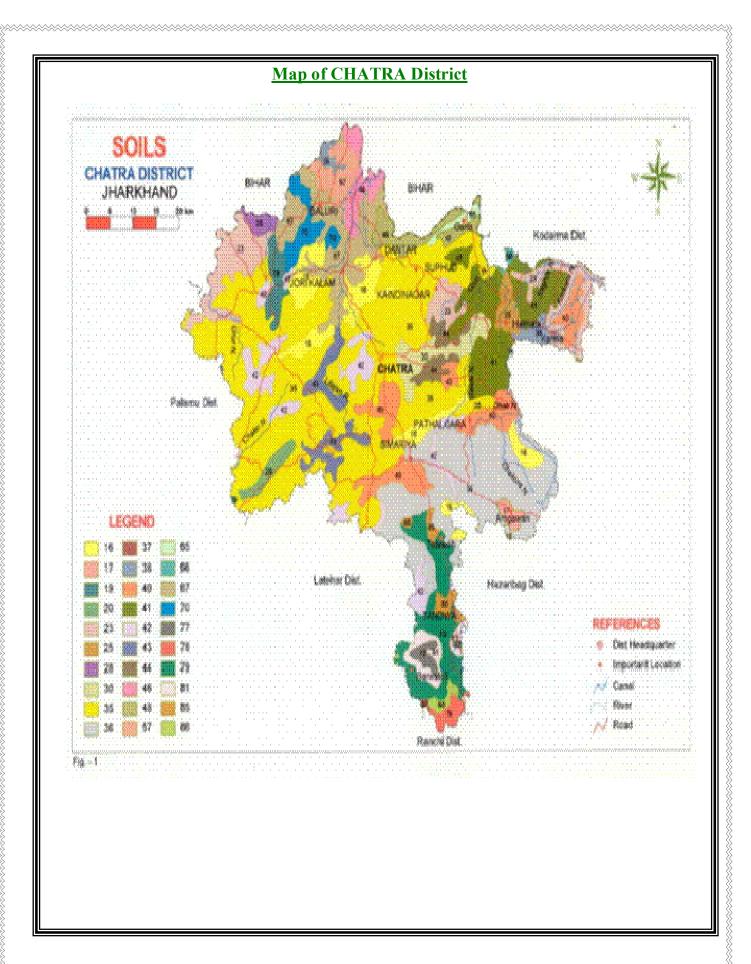

## **SOILS OF THE DISTRICT :-**

Soil of this region are sedentary, which are developed from various rock system soils developed in the

| district are very old and due intensive leading over the years, soils are of poor fertility status .The soils are old with low base content, low CEC, acidic in reaction and low phosphate content the general characterization of upland, medium land and low land are given below. |
|--------------------------------------------------------------------------------------------------------------------------------------------------------------------------------------------------------------------------------------------------------------------------------------|
| <u>Upland :</u>                                                                                                                                                                                                                                                                      |
| □ Red, Brownish red in colour                                                                                                                                                                                                                                                        |
| □ Light Texture                                                                                                                                                                                                                                                                      |
| □ Well drained                                                                                                                                                                                                                                                                       |
| ☐ Acidic Soil reaction                                                                                                                                                                                                                                                               |
| ☐ Poor in Organic Carbon , N, C, Mg, P and S.                                                                                                                                                                                                                                        |
| Medium Level                                                                                                                                                                                                                                                                         |
| ☐ Yellow, yellowish in colour                                                                                                                                                                                                                                                        |
| ☐ Light to medium Textured                                                                                                                                                                                                                                                           |
| □ Moderately Acidic                                                                                                                                                                                                                                                                  |
| □ Poor in A, Ca Mg and Organic Matter.                                                                                                                                                                                                                                               |
| Low Land                                                                                                                                                                                                                                                                             |
| ☐ Grey or Grayish in colour                                                                                                                                                                                                                                                          |
| ☐ Heavy Textured                                                                                                                                                                                                                                                                     |
| □ Natural to slightly alkaline soil reaction]                                                                                                                                                                                                                                        |
| □ Poor drained                                                                                                                                                                                                                                                                       |
| ☐ Medium in nitrogen and organic matter                                                                                                                                                                                                                                              |
|                                                                                                                                                                                                                                                                                      |
|                                                                                                                                                                                                                                                                                      |
|                                                                                                                                                                                                                                                                                      |
|                                                                                                                                                                                                                                                                                      |
|                                                                                                                                                                                                                                                                                      |
|                                                                                                                                                                                                                                                                                      |
|                                                                                                                                                                                                                                                                                      |
|                                                                                                                                                                                                                                                                                      |