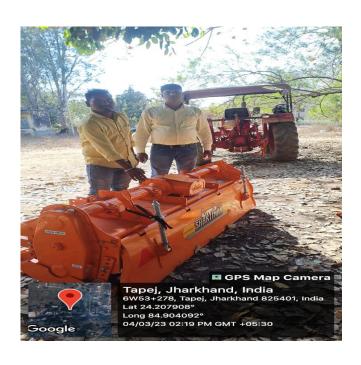

## **INDEX OF ANNUAL PROGRESS REPORT**

| Sl.<br>No. | Particulars                                 | Page  |
|------------|---------------------------------------------|-------|
| 1          | Map and District Profile                    | 1-3   |
| 2          | Rainfall                                    | 04    |
| 3          | Approved Target                             | 05-06 |
| 4          | MPR                                         | 07-09 |
| 5          | Farm Implements & Equepments List and Photo | 09-13 |